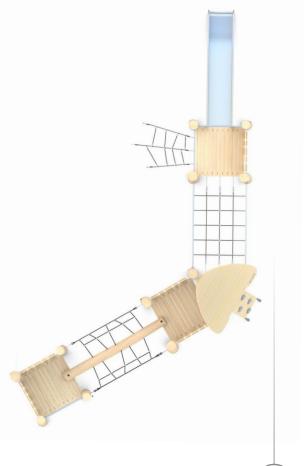

## INFORMATION ABOUT THE PRODUCT

| IN OKWINION NOOT THE TROBUCT                                                                                                     |                  |
|----------------------------------------------------------------------------------------------------------------------------------|------------------|
| Dimensions                                                                                                                       | ca.847 x 510 cm  |
| Safety zone                                                                                                                      | ca.1197 x 810 cm |
| Overall height                                                                                                                   | ca.425 cm        |
| Free fall height                                                                                                                 | ca.150 cm        |
| Amount of users                                                                                                                  | 20 persons       |
| Product complies with EN 1176-1:2017-12                                                                                          | YES              |
| Availability of spare parts                                                                                                      | YES              |
| Age range                                                                                                                        | 3-12             |
| The biggest element                                                                                                              | 495 cm           |
| The heaviest element                                                                                                             | 170 kg           |
| According to EN 1176-1:2017-12 norm, the product requires applying a safety surface according to the product's free fall height. |                  |

Visualisation is for reference only, actual appearance may vary.

## 8175