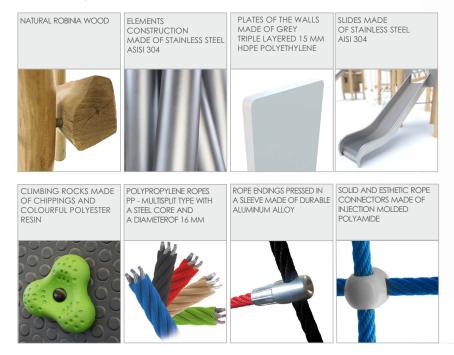

| YES              |
| Age range                                                                                                                        | 3-12             |
| The biggest element                                                                                                              | 495 cm           |
| The heaviest element                                                                                                             | 170 kg           |
| According to EN 1176-1:2017-12 norm, the product requires applying a safety surface according to the product's free fall height. |                  |

Visualisation is for reference only, actual appearance may vary.









## 8175



## MATERIALS: