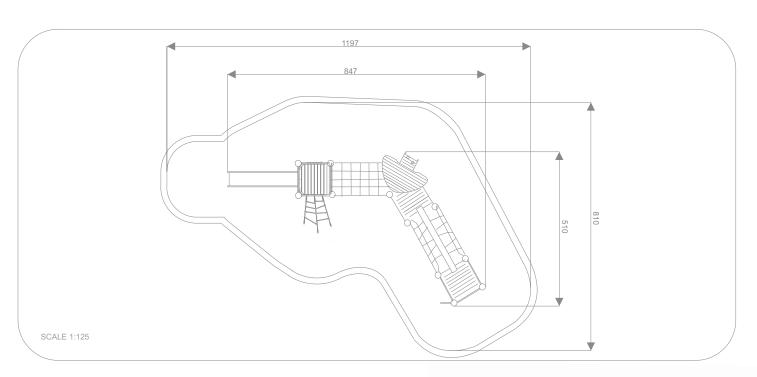

## INFORMATION ABOUT THE PRODUCT

| IN OKWINION NOOT THE TROBUCT                                                                                                     |                  |
|----------------------------------------------------------------------------------------------------------------------------------|------------------|
| Dimensions                                                                                                                       | ca.847 x 510 cm  |
| Safety zone                                                                                                                      | ca.1197 x 810 cm |
| Overall height                                                                                                                   | ca.425 cm        |
| Free fall height                                                                                                                 | ca.150 cm        |
| Amount of users                                                                                                                  | 20 persons       |
| Product complies with EN 1176-1:2017-12                                                                                          | YES              |
| Availability of spare parts                                                                                                      | YES              |
| Age range                                                                                                                        | 3-12             |
| The biggest element                                                                                                              | 495 cm           |
| The heaviest element                                                                                                             | 170 kg           |
| According to EN 1176-1:2017-12 norm, the product requires applying a safety surface according to the product's free fall height. |                  |