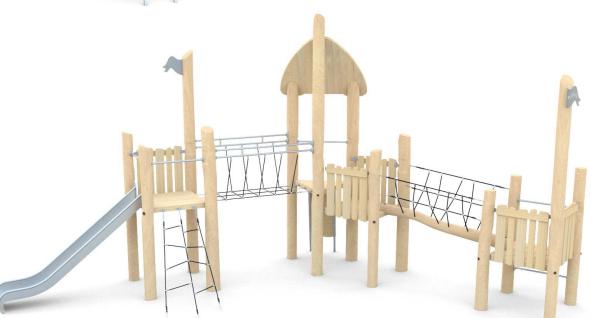

## **ROBINIA PLAY**











## INFORMATION ABOUT THE PRODUCT

| IN OKWINION NOOT THE TROBUCT                                                                                                     |                  |
|----------------------------------------------------------------------------------------------------------------------------------|------------------|
| Dimensions                                                                                                                       | ca.847 x 510 cm  |
| Safety zone                                                                                                                      | ca.1197 x 810 cm |
| Overall height                                                                                                                   | ca.425 cm        |
| Fr