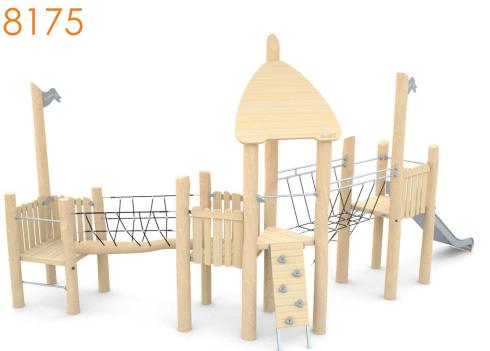

## **ROBINIA PLAY**











## INFORMATION ABOUT THE PRODUCT

| IN OKWINION NOOT THE TROBUCT                                                                                                     |                  |
|----------------------------------------------------------------------------------------------------------------------------------|------------------|
| Dimensions                                                                                                                       | ca.847 x 510 cm  |
| Safety zone                                                                                                                      | ca.1197 x 810 cm |
| Overall height                                                                                                                   | ca.425 cm        |
|